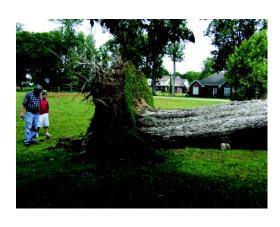

During those devastating storms in June, a 100+ year old oak tree in Muscle Shoals, Alabama was blown down by an F1 tornado on this steel frame home. At the time, Mr. & Mrs. Nipper were in the room where the tree hit the roof!

Thanks to the strength of the steel framing, their lives were spared. Thank God for our steel frame home!

You can not even get your arms around that tree!

Our steel frame homes are engineered to meet any code in the world. We have supplied framing packages for wind codes in excess of 170 mph and in areas where seismic conditions are extreme.