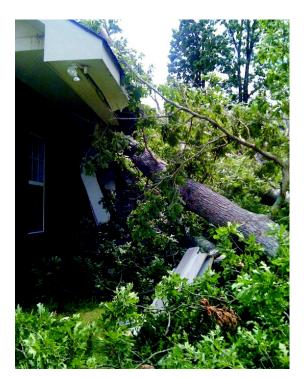

During those devastating storms in June, a 100+ year old oak tree in Muscle Shoals, Alabama was blown down by an F1 tornado on this steel frame home. At the time, Mr. & Mrs. Nipper were in the room where the tree hit the roof!

Thanks to the strength of the steel framing, their lives were spared. Thank God for our steel frame home!

You can not even get your arms around that tree!

Our steel frame homes are engineered to meet any code in the world. We have supplied framing packages for wind codes in excess of 170 mph and in areas where seismic conditions are extreme.