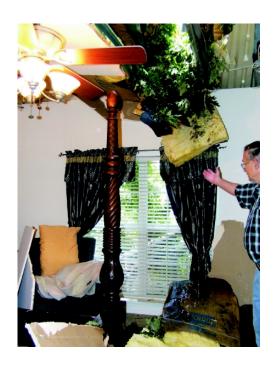

Thanks to the strength of the steel framing, their lives were spared. Thank God for our steel frame home!

You can not even get your arms around that tree!

Our steel frame homes are engineered to meet any code in the world. We have supplied framing packages for wind codes in excess of 170 mph and in areas where seismic conditions are extreme.